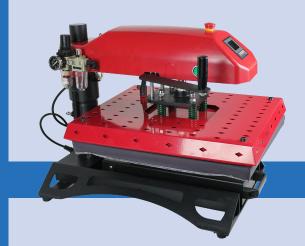

# TS-4050PER & TS-4050P2ER

The promashirt TS-4050PER and TS-4050P2ER are pneumatic heat-presses for garments and other flat supports within a 4050 cm format and a thickness up to 4 cm. Compared with a manual press, the pneumatic system – which requires a compressor - guarantee a homogenous pressure on the whole support and a effortless work either for unit printing of productions up to a 1000 pieces a day. The closing of the heating plate is driven with two push buttons.