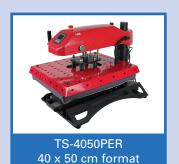

# TS-4050PER & TS-4050P2ER

The promashirt TS-4050PER and TS-4050P2ER are pneumatic heat-presses for garments and other flat supports within a 4050 cm format and a thickness up to 4 cm. Compared with a manual press, the pneumatic system – which requires a compressor - guarantee a homogenous pressure on the whole support and a effortless work either for unit printing of productions up to a 1000 pieces a day. The closing of the heating plate is driven with two push buttons.

# TS-4050P2ER - DOUBLE FIXED PLATES 40 X 50 CM FORMAT

The Promashirt TS-4050P2ER is a double station press allowing a production up to 240 pieces per hour with only one operator. While a tee-shirt is pressed, the operator prepares the next garment on the second plate and so on... The work is continuous.