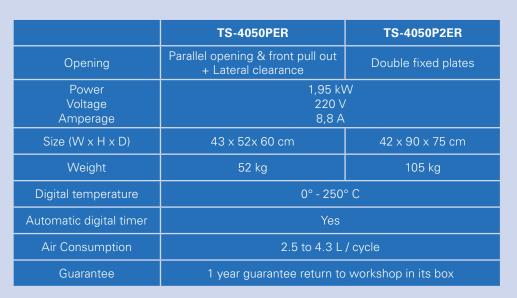

# TS-4050PER & TS-4050P2ER

# TS-4050PER & TS-4050P2ER

The promashirt TS-4050PER and TS-4050P2ER are pneumatic heat-presses for garments and other flat supports within a 4050 cm format and a thickness up to 4 cm. Compared with a manual press, the pneumatic system – which requires a compressor - guarantee a homogenous pressure on the whole support and a effortless work either for unit printing of productions up to a 1000 pieces a day. The closing of the heating plate is driven with two push buttons.

# TS-4050P2ER - DOUBLE FIXED PLATES 40 X 50 CM FORMAT

The Promashirt TS-4050P2ER is a double station press allowing a production up to 240 pieces per hour with only one operator. While a tee-shirt is pressed, the operator prepares the next garment on the second plate and so on... The work is continuous.

TS-4050P2ER

40 x 50 cm format