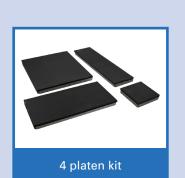

## **4 PLATEN KIT**

Thanks to this 4 platen kit adaptable on all red PromaShirt, equipped with a "U" form stand, you can apply perfectly your logo on short and long sleeves, sport shorts, working clothes, luggages and umbrellas, etc. The 4 platen kit improves printing precision by avoiding the contact between the heat plate and the fragile zones of your supports: zips, snap buttons, double seams, elastics, straps, etc.